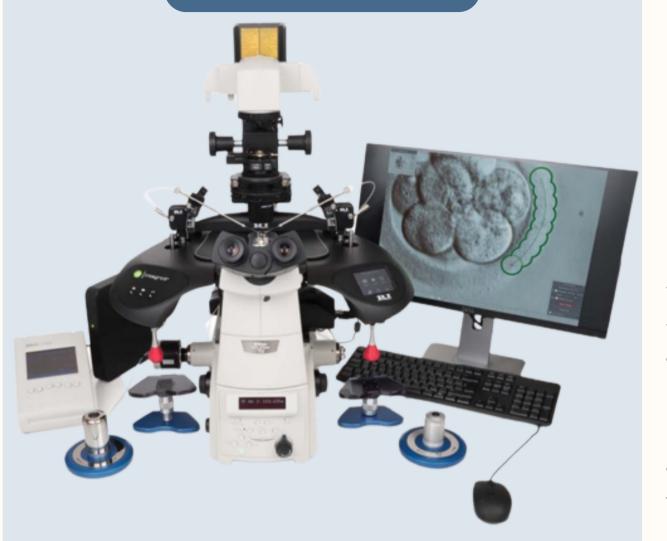

## ICSI System

RI Integra 3 Micro-manipulator with Nikon Inverted Research Microscope (Ti2-U)

## 1.Integrated with:

- Make RI, model Integra 3 Micromanipulator;
- Nikon Inverted Research Microscope (model Ti2U);
- Large built-in mechanical XY stage
- 3.5" color LCD touchscreen display for temperature control
- 2. Thermosafe<sup>™</sup> Air Heating System with Heated Metal Insert: 25mm aperture (standard); 16mm aperture (optional); ITO Heated Glass Insert (optional);
- 3. Motion sensor LED light underneath the stage for improved visibility when changing objectives;
- 4. New extra-fine mechanisms for smooth and precise movement of the stage and micropipettes.